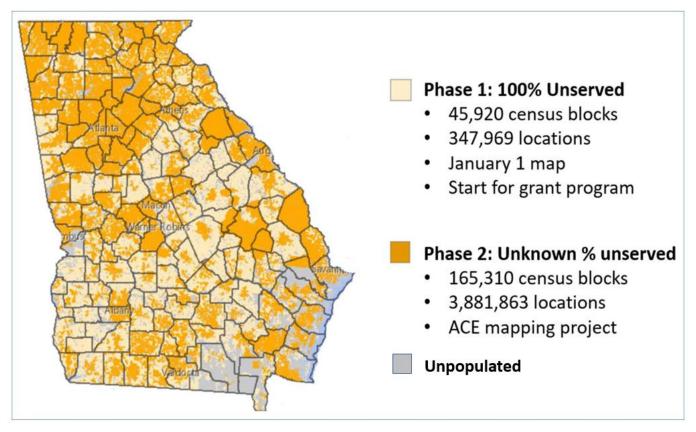

The Master Address File will ultimately be integrated with broadband availability data from broadband service providers. Phase II mapping will produce address-level data to identify unserved census blocks and locations across the state.